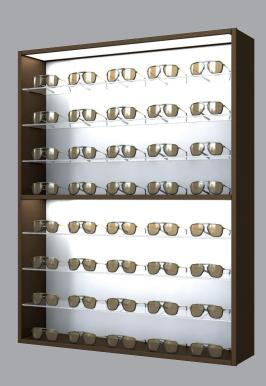

#### VARIATIONS:

Carré CG.3x3 Weight:

20 kg Wattaae

Carré CG.3x5

| Shelves:  | 3         |
|-----------|-----------|
| Capacity: | 15 frames |
| Weight:   | 26 kg     |
| Wattage:  | 45 watt   |
|           |           |

Carré CGC.14x2

| JI ICIVCS. | 14       |
|------------|----------|
| Capacity:  | 24 frame |
| Weight:    | 34 kg    |
| Wattage:   | 30 watt  |
|            |          |

Carré CG.8x5

| Shelves:  | 8        |
|-----------|----------|
| Capacity: | 40 frame |
| Weight:   | 58 kg    |
| Wattage:  | 90 watt  |
| wanage.   | 90 Wali  |