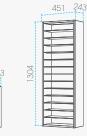

Carré CGC.14x2

| JI ICIVCS. | 14       |
|------------|----------|
| Capacity:  | 24 frame |
| Weight:    | 34 kg    |
| Wattage:   | 30 watt  |
|            |          |

Carré CG.8x5

| Shelves:  | 8        |
|-----------|----------|
| Capacity: | 40 frame |
| Weight:   | 58 kg    |
| Wattage:  | 90 watt  |
| wanage.   | 90 Wali  |