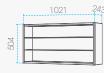

#### VARIATIONS:

Carré CG.3x3 Weight:

20 kg Wattaae

Carré CG.3x5

| Shelves:  | 3         |
|-----------|-----------|
| Capacity: | 15 frames |
| Weight:   | 26 kg     |
| Wattage:  | 45 watt   |
|           |           |