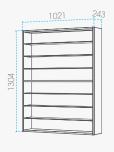

Carré CGC.14x2

| JI ICIVCS. | 14       |
|------------|----------|
| Capacity:  | 24 frame |
| Weight:    | 34 kg    |
| Wattage:   | 30 watt  |
|            |          |

Carré CG.8x5

| Shelves:  | 8        |
|-----------|----------|
| Capacity: | 40 frame |
| Weight:   | 58 kg    |
| Wattage:  | 90 watt  |
| wanage.   | 90 Wali  |