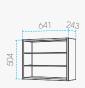

#### VARIATIONS:

Carré CG.3x3 Weight:

20 kg Wattaae

Carré CG.3x5

| Shelves:  | 3         |
|-----------|-----------|
| Capacity: | 15 frames |
| Weight:   | 26 kg     |
| Wattage:  | 45 watt   |
|           |           |